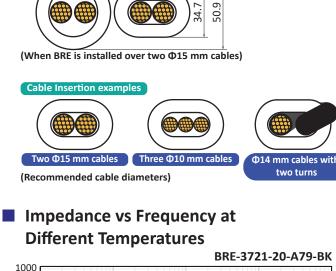

**Comparison with Ring Core** 

### **Application Examples**

Inverters, servo amplifiers, switching power supplies