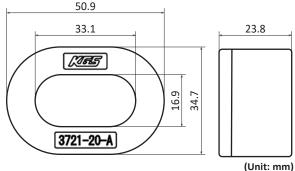

# **Broad Effect Core** BRE-3721-20-A79-BK

# NEW



# **Oval Nanocrystalline Alloy Core**



- Oval-shape provides space-saving, lower profile than ring cores
- With high impedance, effective for suppressing noise across a broad frequency range
- Vibration resistance complies with in-vehicle vibration test standard (ISO 16750-3 II)
- Stable EMI performance from low to high temperature range
- Operating temperature: −40°C to +125°C
- UL94V-0 rated plastic case with excellent electrical insulation

**Comparison with Ring Core** 

## **Dimensions**



### **Application Examples**

Inverters, servo amplifiers, switching power supplies

## Impedance vs Frequency





Tel:1-855-EMC-PART (1-855-362-7278) Email: sales@kgs-ind.com

nical information, and recommendations herein are based on tests; however, the accuracy and completeness are not guaranteed and are subject to change without notice due to product improvement and ents, specifications, properties, techr All statements, specifications, properties, technical information, and recommendations interests, indiversel, the actuaty and completeness are not guaranteed and are subject to change. This statement is made in lieu of all warrantices or implied, including the implied warrantices of marketability, and fitness for purpose. KITAGAWA INDUSTRIES America, Inc. obligation under this warr